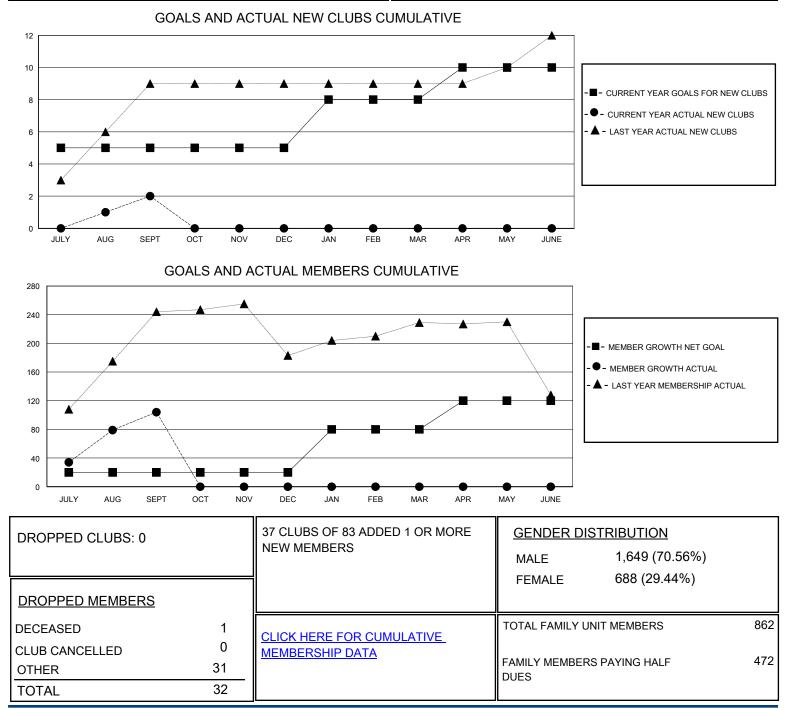

## MONTHLY MEMBERSHIP PROGRESS REPORT

District 317 F

Results as of: 9/30/2023

| GMT:                  |               |           |               |                       |                        |                         | GMT CA                                             |
|-----------------------|---------------|-----------|---------------|-----------------------|------------------------|-------------------------|----------------------------------------------------|
| Clubs                 |               |           |               | Members               |                        |                         |                                                    |
| RESULTS FOR 2023-2024 |               |           |               | RESULTS FOR 2023-2024 |                        |                         |                                                    |
| QUARTER               | NEW CLUB GOAL | NEW CLUBS | DROPPED CLUBS | QUARTER MEM           | BER GROWTH NET<br>GOAL | MEMBER GROWTH<br>ACTUAL | DROPPED<br>MEMBERS ACTUAL<br>(including transfers) |
| JULY/AUG/SEPT         | 5             | 2         | 0             | JULY/AUG/SEPT         | 20                     | 139                     | 32                                                 |
| OCT/NOV/DEC           | 0             | 0         | 0             | OCT/NOV/DEC           | 0                      | 0                       | 0                                                  |
| JAN/FEB/MAR           | 3             | 0         | 0             | JAN/FEB/MAR           | 60                     | 0                       | 0                                                  |
| APR/MAY/JUNE          | 2             | 0         | 0             | APR/MAY/JUNE          | 40                     | 0                       | 0                                                  |